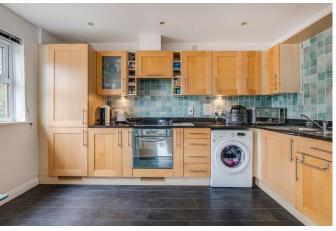

## Accommodation

Comprising entrance hall with storage cupboard, spacious open plan 20'5x12'10 double aspect lounge/dining room, separate kitchen, two bedrooms with fitted wardrobes to master and bathroom. The property benefits from lease in excess of 100 years remaining, allocated parking bay, double glazing and video entry phone system.