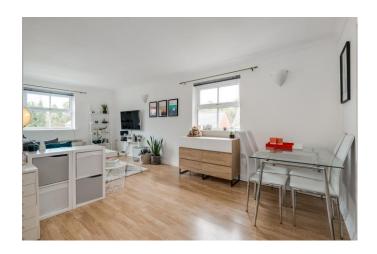

## Description

Well presented two bedroom second floor purpose built apartment benefitting from allocated parking space, secure video entry phone system and long lease in excess of 100 years. EPC rating C.

## Accommodation

Comprising entrance hall with storage cupboard, spacious open plan 20'5x12'10 double aspect lounge/dining room, separate kitchen, two bedrooms with fitted wardrobes to master and bathroom. The property benefits from lease in excess of 100 years remaining, allocated parking bay, double glazing and video entry phone system.