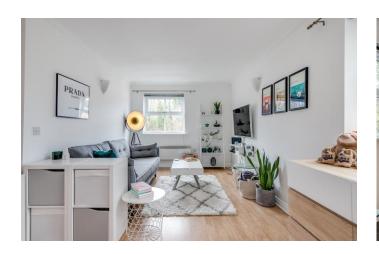

## Accommodation

Comprising entrance hall with storage cupboard, spacious open plan 20'5x12'10 double aspect lounge/dining room, separate kitchen, two bedrooms with fitted wardrobes to master and bathroom. The property benefits from lease in excess of 100 years remaining, allocated parking bay, double glazing and video entry phone system.