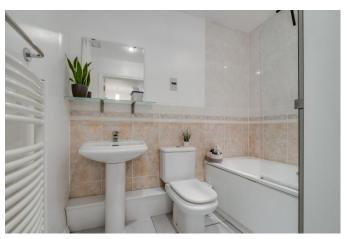

## Accommodation

Comprising entrance hall with storage cupboard, spacious open plan 20'5x12'10 double aspect lounge/dining room, separate kitchen, two bedrooms with fitted wardrobes to master and bathroom. The property benefits from lease in excess of 100 years remaining, allocated parking bay, double glazing and video entry phone system.