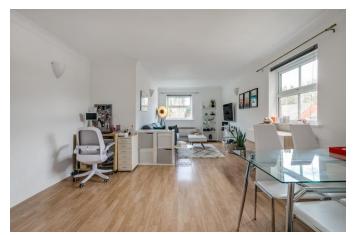

## Accommodation

Comprising entrance hall with storage cupboard, spacious open plan 20'5x12'10 double aspect lounge/dining room, separate kitchen, two bedrooms with fitted wardrobes to master and bathroom. The property benefits from lease in excess of 100 years remaining, allocated parking bay, double glazing and video entry phone system.