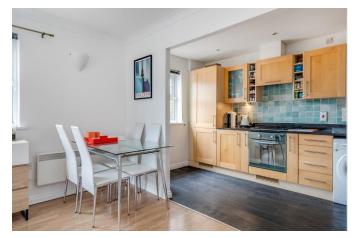

## Accommodation

Comprising entrance hall with storage cupboard, spacious open plan 20'5x12'10 double aspect lounge/dining room, separate kitchen, two bedrooms with fitted wardrobes to master and bathroom. The property benefits from lease in excess of 100 years remaining, allocated parking bay, double glazing and video entry phone system.