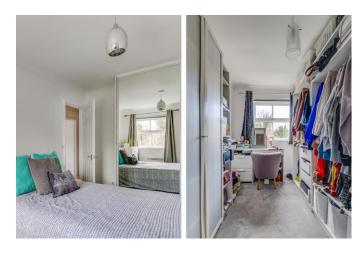

## Accommodation

Comprising entrance hall with storage cupboard, spacious open plan 20'5x12'10 double aspect lounge/dining room, separate kitchen, two bedrooms with fitted wardrobes to master and bathroom. The property benefits from lease in excess of 100 years remaining, allocated parking bay, double glazing and video entry phone system.