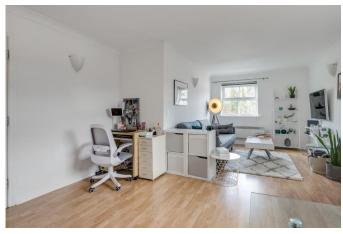

## Description

Well presented two bedroom second floor purpose built apartment benefitting from allocated parking space, secure video entry phone system and long lease in excess of 100 years. EPC rating C.

## Accommodation

Comprising entrance hall with storage cupboard, spacious open plan 20'5x12'10 double aspect lounge/dining room, separate kitchen, two bedrooms with fitted wardrobes to master and bathroom. The property benefits from lease in excess of 100 years remaining, allocated parking bay, double glazing and video entry phone system.