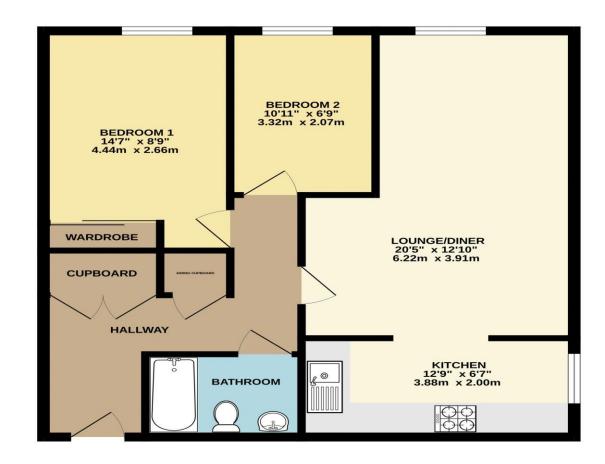

## Accommodation

Comprising entrance hall with storage cupboard, spacious open plan 20'5x12'10 double aspect lounge/dining room, separate kitchen, two bedrooms with fitted wardrobes to master and bathroom. The property benefits from lease in excess of 100 years remaining, allocated parking bay, double glazing and video entry phone system.

## 2ND FLOOR 667 sq.ft. (62.0 sq.m.) approx.

TOTAL FLOOR AREA: 667 sq.ft. (62.0 sq.m.) approx.

Whilst every attempt has been made to ensure the accuracy of the floorplan contained here, measurements of doors, windows, noms and any other tems are approximate and no responsibility is taken for any error, prospective purchaser. The services, systems and appliances shown have not been tested and no guarantee as to their operability or efficiency can be given.